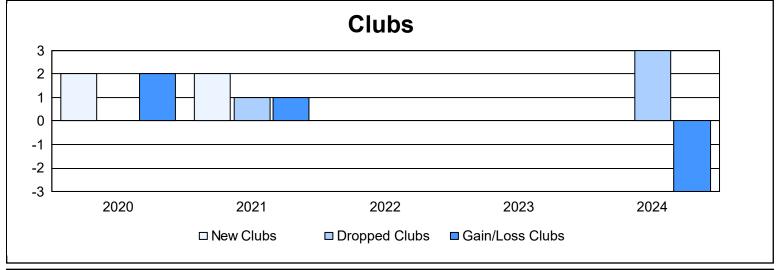

District 201N1 As of June 2024 Cumulative

| Year      | New<br>Clubs | Dropped<br>Clubs | Gain/<br>Loss<br>Clubs | New<br>Members | Charter<br>Members | Reinstate<br>Members | Transfer<br>Members | Total<br>Member<br>Added | Total<br>Members<br>Dropped | Gain/<br>Loss<br>Members |
|-----------|--------------|------------------|------------------------|----------------|--------------------|----------------------|---------------------|--------------------------|-----------------------------|--------------------------|
| 2019-2020 | 2            | 0                | 2                      | 123            | 57                 | 5                    | 8                   | 193                      | 187                         | 6                        |
| 2020-2021 | 2            | 1                | 1                      | 125            | 66                 | 2                    | 20                  | 213                      | 240                         | -27                      |
| 2021-2022 | 0            | 0                | 0                      | 156            | 7                  | 9                    | 17                  | 189                      | 235                         | -46                      |
| 2022-2023 | 0            | 0                | 0                      | 125            | 5                  | 7                    | 35                  | 172                      | 226                         | -54                      |
| 2023-2024 | 0            | 3                | -3                     | 101            | 3                  | 8                    | 17                  | 129                      | 206                         | -77                      |
| Average   | 1            | 1                | 0                      | 126            | 28                 | 6                    | 19                  | 179                      | 219                         | -40                      |