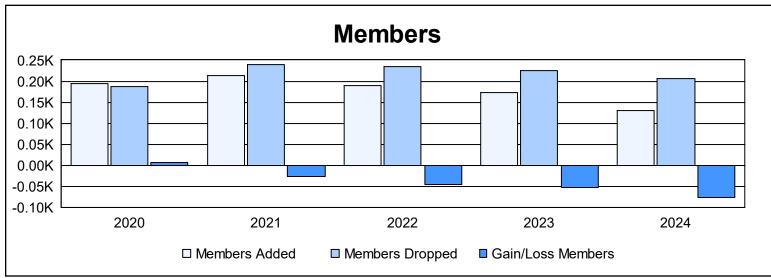

District 201N1 As of June 2024 Cumulative

| Year      | New<br>Clubs | Dropped<br>Clubs | Gain/<br>Loss<br>Clubs | New<br>Members | Charter<br>Members | Reinstate<br>Members | Transfer<br>Members | Total<br>Member<br>Added | Total<br>Members<br>Dropped | Gain/<br>Loss<br>Members |
|-----------|--------------|------------------|------------------------|----------------|--------------------|----------------------|---------------------|--------------------------|-----------------------------|--------------------------|
| 2019-2020 | 2            | 0                | 2                      | 123            | 57                 | 5                    | 8                   | 193                      | 187                         | 6                        |
| 2020-2021 | 2            | 1                | 1                      | 125            | 66                 | 2                    | 20                  | 213                      | 240                         | -27                      |
| 2021-2022 | 0            | 0                | 0                      | 156            | 7                  | 9                    | 17                  | 189                      | 235                         | -46                      |
| 2022-2023 | 0            | 0                | 0                      | 125            | 5                  | 7                    | 35                  | 172                      | 226                         | -54                      |
| 2023-2024 | 0            | 3                | -3                     | 101            | 3                  | 8                    | 17                  | 129                      | 206                         | -77                      |
| Average   | 1            | 1                | 0                      | 126            | 28                 | 6                    | 19                  | 179                      | 219                         | -40                      |